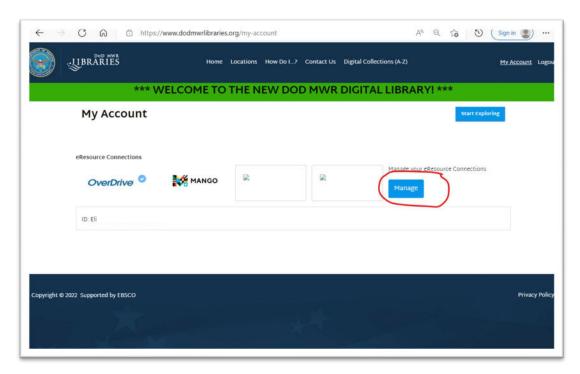

## How to Link Old OverDrive/Libby Account to your DoD MWR Account

1. Log in to https://www.dodmwrlibraries.org/ and select "My Account" at top right.

2. Click on "Manage" button.

3. Enter your old OverDrive/Libby account username in the field below the OverDrive logo. This might be an email, username or library card number depending on your installation library

where you registered. Remember to click the "Save eResource Settings" button to save changes.

- 4. Remove old card from Libby app. Instructions at https://help.libbyapp.com/en-us/6030.htm#aanchor97
- 5. Sign in on Libby using your DoD ID. You should now see your loans and holds from your old account.