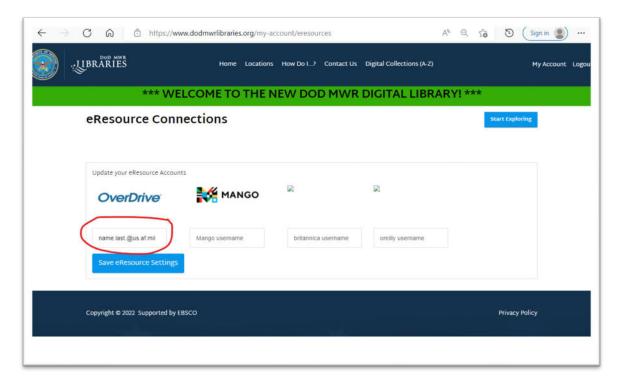

## How to Link Old OverDrive/Libby Account to your DoD MWR Account

1. Log in to https://www.dodmwrlibraries.org/ and select "My Account" at top right.

2. Click on "Manage" button.

3. Enter your old OverDrive/Libby account username in the field below the OverDrive logo. This might be an email, username or library card number depending on your installation library

where you registered. Remember to click the "Save eResource Settings" button to save changes.

- 4. Remove old card from Libby app. Instructions at https://help.libbyapp.com/en-us/6030.htm#aanchor97
- 5. Sign in on Libby using your DoD ID. You should now see your loans and holds from your old account.