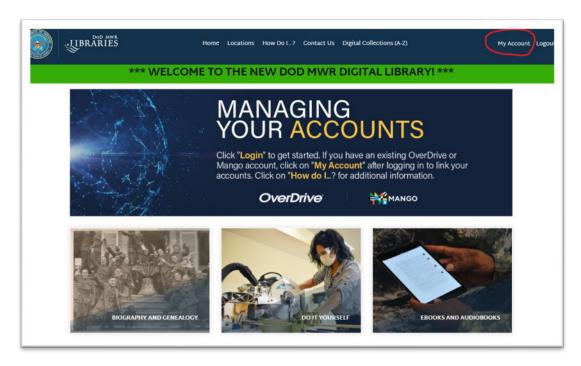

## How to Link Old OverDrive/Libby Account to your DoD MWR Account

1. Log in to https://www.dodmwrlibraries.org/ and select "My Account" at top right.

2. Click on "Manage" button.

3. Enter your old OverDrive/Libby account username in the field below the OverDrive logo. This might be an email, username or library card number depending on your installation library