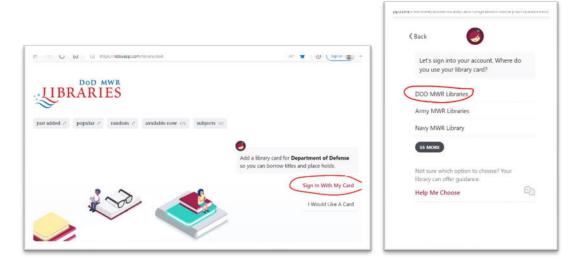

where you registered. Remember to click the "Save eResource Settings" button to save changes.

- 4. Remove old card from Libby app. Instructions at https://help.libbyapp.com/en-us/6030.htm#aanchor97
- 5. Sign in on Libby using your DoD ID. You should now see your loans and holds from your old account.